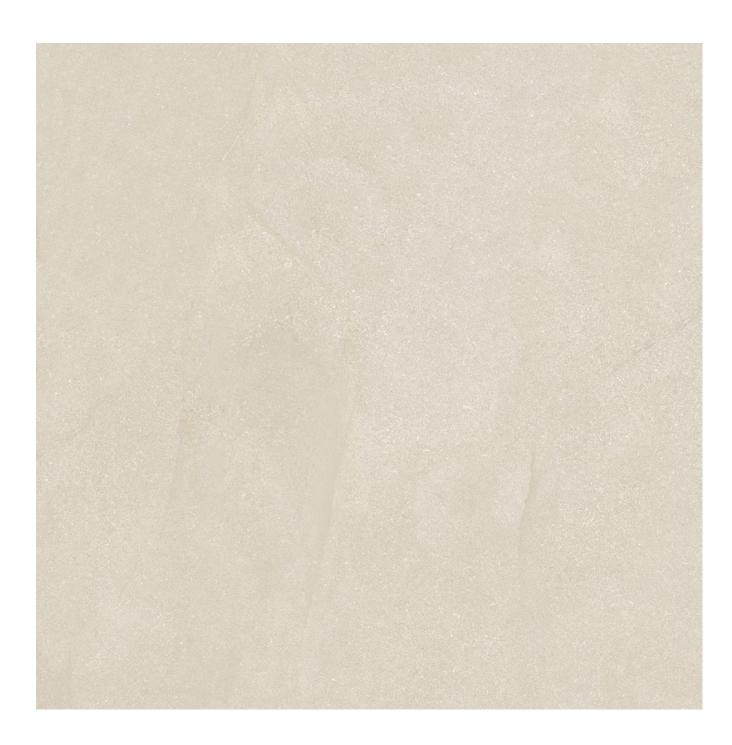

### Colors

Pearl\*

Nebula

Taupe\*

Seashell

Amber\*

Shadow\*

### **Amber**

Natural | Structured

Click here for Certifications and technical data

Find more details about formats, thicknesses, skid resistances, features, finishings and packaging.