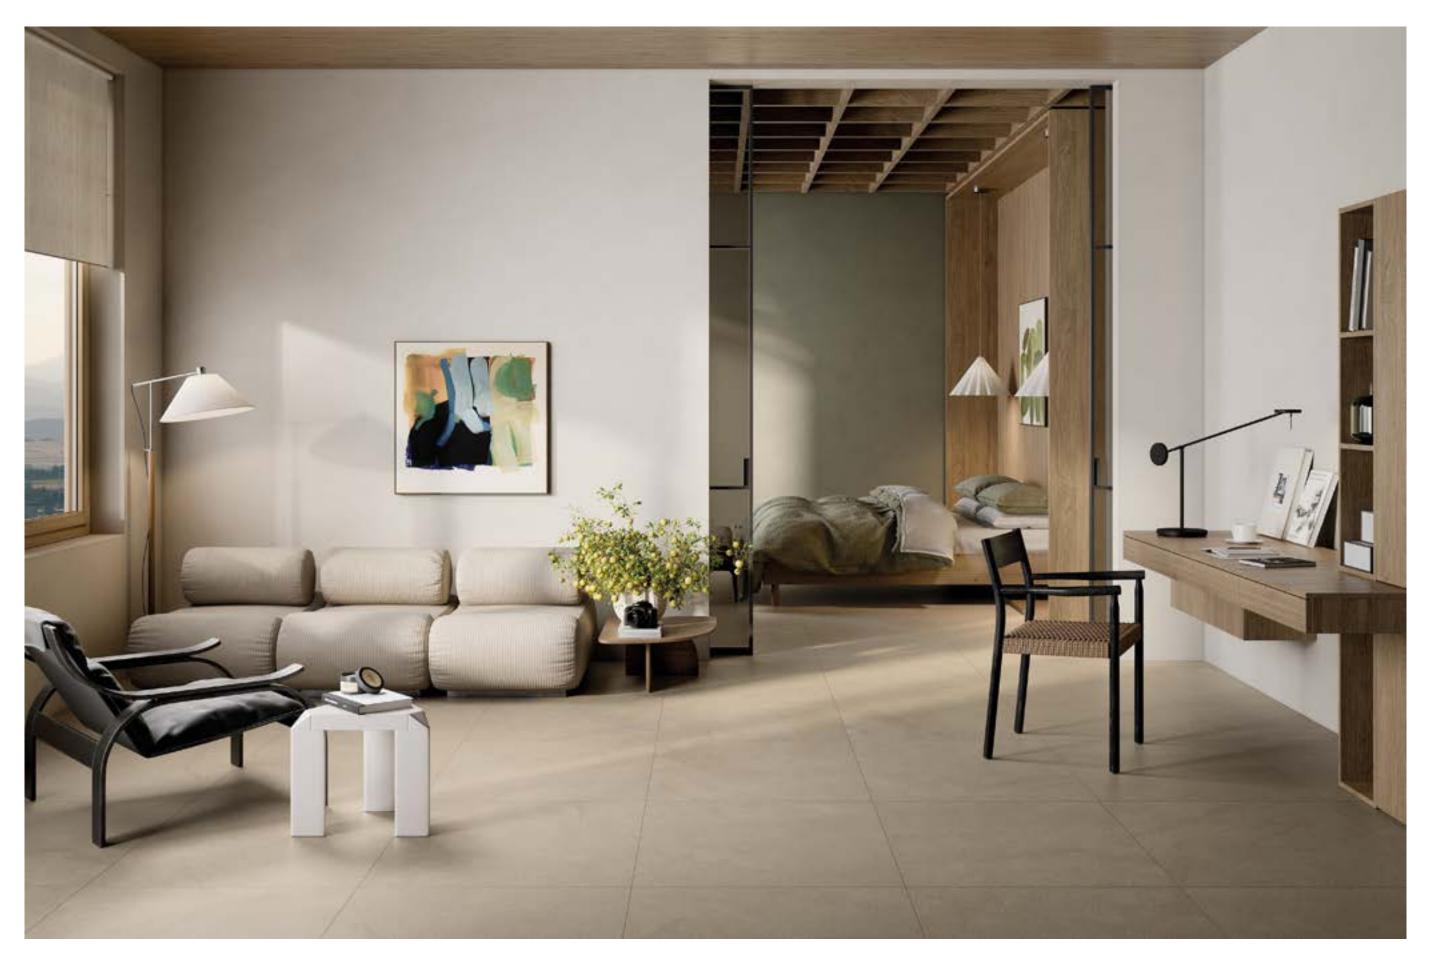

### Dune.

### Inspired by the versatility and cross nature of limestone, Porcelaingres presents a palette of warm color tones perfect for a welcoming environment.

Mirroring the graceful silhouette and undulations of desert dunes, each piece of this collection evokes the fluid lines and organic shapes found in the landscapes of vast sandy expanses.

### A remarkable journey where artistry meets sustainability.

Satin surfaces crossed by slight veins, recalling the natural elegance and beauty of lightly marbled limestone. The gentle texture of Dune invites a tactile experience that harmonizes beautifully with its visual appeal.