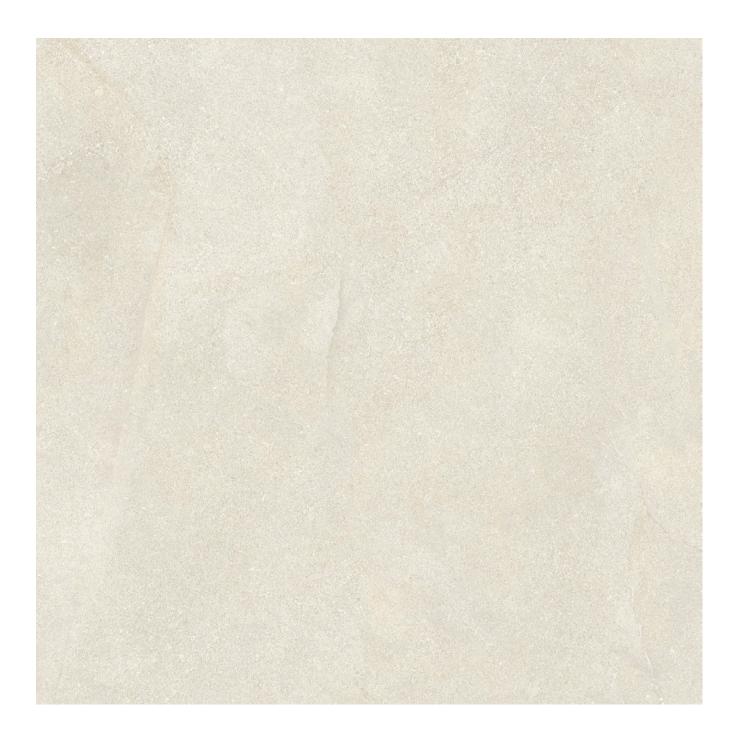

### Colors

Pearl\*

Nebula

Taupe\*

Seashell

Amber\*

Shadow\*

### **Amber**

Natural | Structured

Click here for Certifications and technical data

Find more details about formats, thicknesses, skid resistances, features, finishings and packaging.