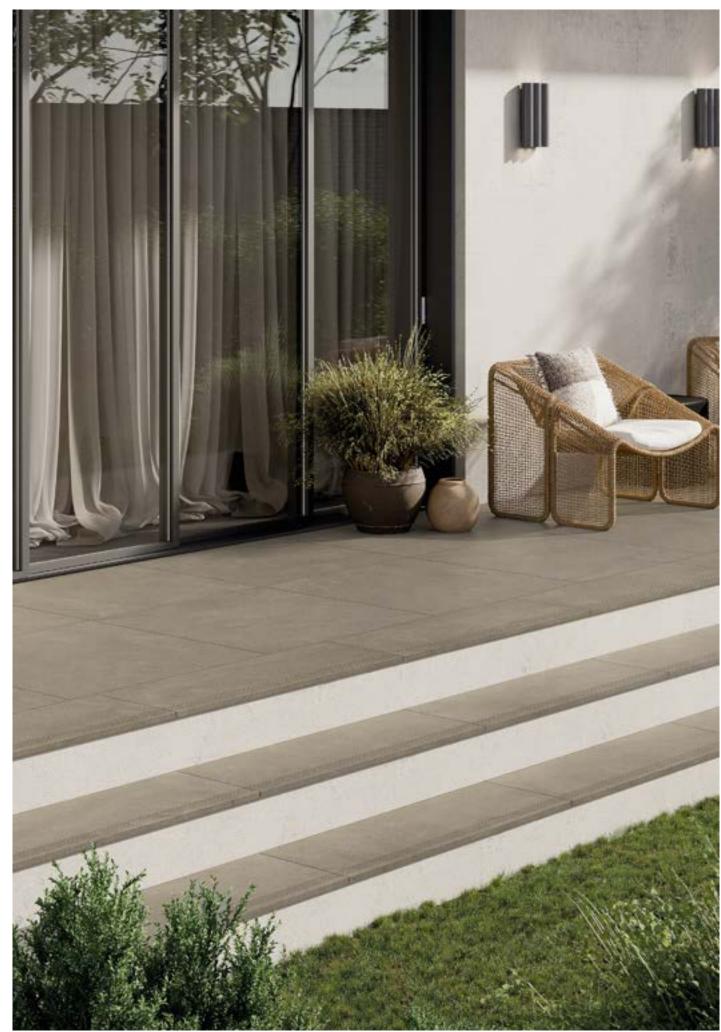

### Let's start a project.

Together.

Collection: Dune | Color: Amber

 $\mathbf{4}$ 

### Dune.

### Inspired by the versatility and cross nature of limestone, Porcelaingres presents a palette of warm color tones perfect for a welcoming environment.

Mirroring the graceful silhouette and undulations of desert dunes, each piece of this collection evokes the fluid lines and organic shapes found in the landscapes of vast sandy expanses.

A selection of porcelain slabs that generate a soft and serene atmosphere where time moves slowly, bringing forth a sense of natural beauty and tranquility.

Collection: Dune | Color: Amber

Collection: Dune | Color: Amber