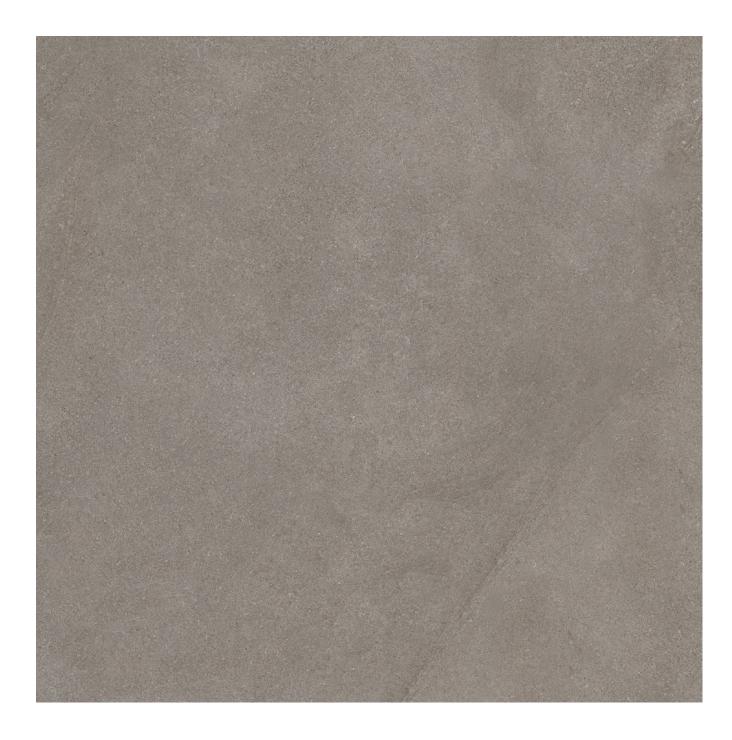

Collection: Dune | Color: Shadow

Collection: Dune | Colors: Amber, Shadow

### A remarkable journey where artistry meets sustainability.

Satin surfaces crossed by slight veins, recalling the natural elegance and beauty of lightly marbled limestone. The gentle texture of Dune invites a tactile experience that harmonizes beautifully with its visual appeal.