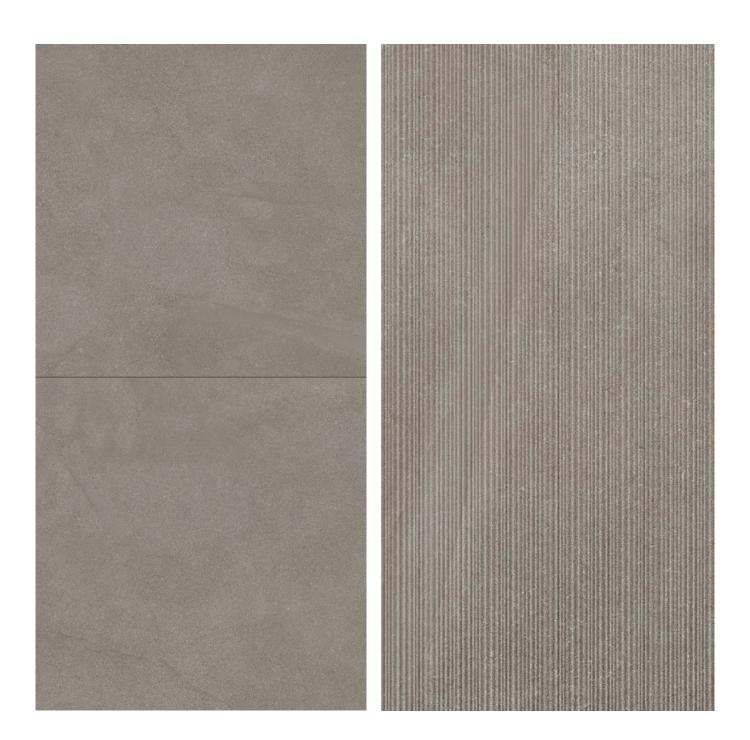

### Natural | R10 A+B | ₹8 mm

- 120 × 60 + Wave Decor
- 60×60
- 60 × 30 + Wave Decor

### Structured | R11 A+B+C | \( \frac{1}{2} \) mm\*

CLEAN+

- 120×60
- 100×100
- 60×60